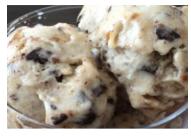

# **HEALTHY ICE CREAM**

## **BANANA, DATE & CHOCOLATE ICE CREAM**

#### DIRECTIONS

- 1 Peel & chop bananas into big chunks & keep in the freezer till its almost frozen
- 2 Blend bananas along with dates in your processor
- 3 When mix is smooth, remove mix from the processor & mix in chocolate bits
- 4 Transfer to a freezer bowl & freeze till set